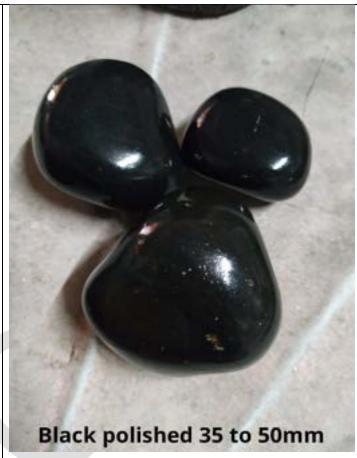

#### **BLACK POLISHED PEBBLES A+**

SIZE= 10-20 MM , 35-50 MM [SMALL] [LARGE]

PRIZE =

[ 32-55 RS/KG ] [50-70]

[FOR BULK QTY PRIZE WILL REDUCED.]

DETAILS = THIS NEEDED

2.5-3.5 KG IN A SQFT.[FOR INDOOR PURPOSE SPECIALLY]

SUPER BLACK FULLY POLISHED FOR INTERIOR PURPOSE

CONTACT -7793853722