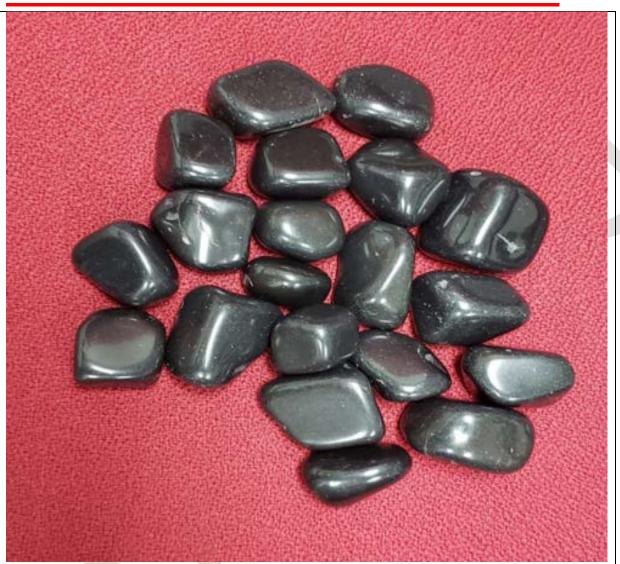

#### Z -BLACK PEBBLES (UNPOLISHED)

**SPECIFICATION** 

SIZE= 30-60 MM [MEDIUM]

PRIZE =
10-15 RS/KG
[FOR BULK
QTY PRIZE
WILL
REDUCED.]
DETAILS=
THIS
NEEDED
3.5-4 KG IN A
SQFT..[FOR
OUTDOOR
PURPOSE
SPECIALLY].

#### Z -BLACK PEBBLES (UNPOLISHED)

**SPECIFICATION** 

SIZE= 20-30 MM [SMALL]

#### PRIZE =

10-15 RS/KG [FOR BULK QTY PRIZE WILL REDUCED.]

#### **DETAILS**=

THIS NEEDED
3-3.8 KG IN A
SQFT..[FOR
OUTDOOR
PURPOSE
SPECIALLY].

**SPECIFICATION** 