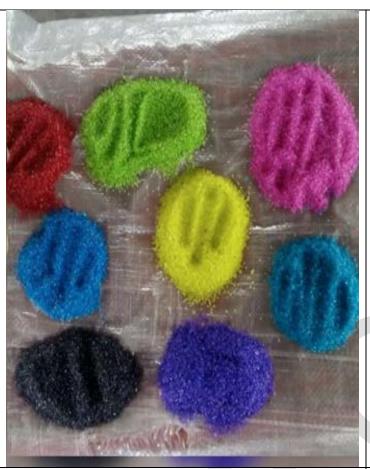

### **DYED COLOURED PEBBLES A+**

SIZE=

15-25 MM

[SMALL]

PRIZE =

8-15 RS/KG

[FOR BULK QTY PRIZE WILL REDUCED.]

**DETAILS= THIS NEEDED** 

2.5-3.5 KG IN A SQFT.[FOR INDOOR PURPOSE SPECIALLY]
MIX DYED PEBBLES FOR SPECIALLY AQUARIUM PURPOSE

CONTACT -7793853722

#### **DYED COLOURED PEBBLES A+**

SIZE=

15-25 MM

[SMALL]

PRIZE =

8-15 RS/KG

[FOR BULK QTY PRIZE WILL REDUCED.]

**DETAILS= THIS NEEDED** 

2.5-3.5 KG IN A SQFT.[FOR INDOOR PURPOSE SPECIALLY]
ALL COLOUR DYED PEBBLES FOR AQUARIUM PURPOSE

CONTACT -7793853722