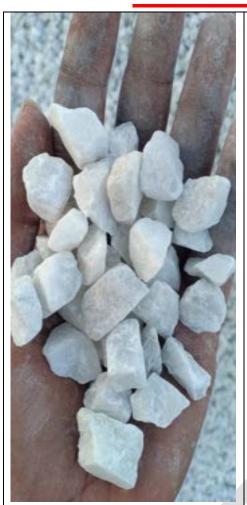

#### WHITE MARBLE PEBBLES

**SPECIFICATION** 

**SIZE=** 40-60 MM [MEDIUM]

PRIZE =

10-15 RS/KG [FOR BULK QTY PRIZE WILL REDUCED.]

**DETAILS**=

THIS NEEDED
3.5-4 KG IN A
SQFT..[FOR
OUTDOOR
PURPOSE
SPECIALLY].

SIZE= 20-40 MM [SMALL]

PRIZE =

10-15 RS/KG [FOR BULK QTY PRIZE WILL REDUCED.]

**DETAILS=**THIS NEEDED
3-3.8 KG IN A

SQFT..[FOR OUTDOOR PURPOSE SPECIALLY].

CONTACT -7793853722