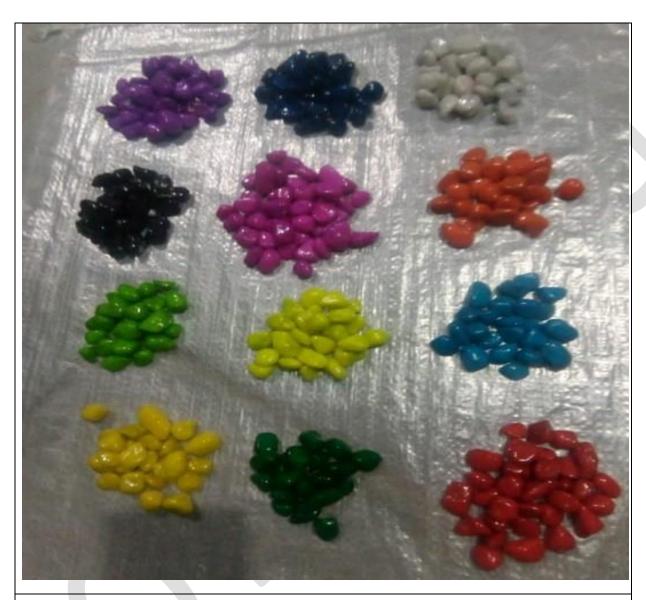

### **DYED COLOURED PEBBLES A+**

SIZE=

15-25 MM

[SMALL]

PRIZE =

8-15 RS/KG

[FOR BULK QTY PRIZE WILL REDUCED.]

**DETAILS= THIS NEEDED** 

2.5-3.5 KG IN A SQFT.[FOR INDOOR PURPOSE SPECIALLY]
MIX DYED PEBBLES FOR SPECIALLY AQUARIUM PURPOSE

CONTACT -7793853722