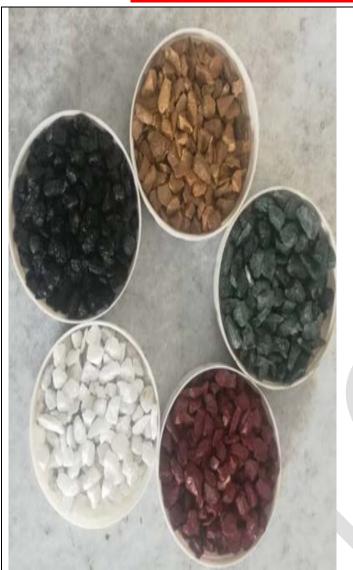

#### **COLOUR UNPOLISH PEBBLES**

**SIZE= 2-4 INCH(SIZE AS PER CUSTOMER AVALAIBLE)** 

PRIZE = 12-25 RS/KG

[FOR BULK QTY PRIZE WILL REDUCED.]

**DETAILS= THIS NEEDED** 

2.5-3.5 KG IN A SQFT.[FOR INDOOR OUTDOOR DECORATION PURPOSE SPECIALLY] ALL COLOUR NATURAL PEBBLES AVAILABLE.FOR LANDSCAPING PURPOSE