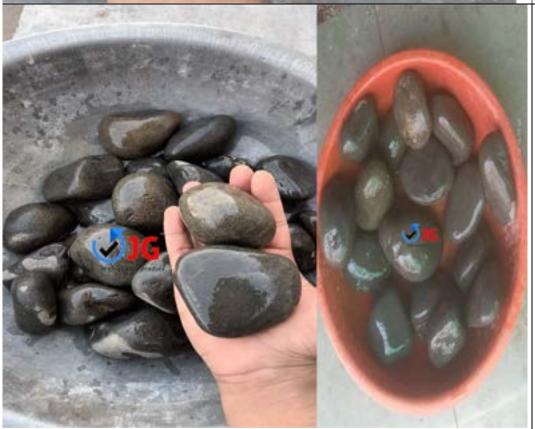

#### WHITE MARBLE PEBBLES

**SPECIFICATION** 

**SIZE=** 40-60 MM [MEDIUM]

PRIZE =

10-15 RS/KG [FOR BULK QTY PRIZE WILL REDUCED.]

**DETAILS**=

THIS NEEDED
3.5-4 KG IN A
SQFT..[FOR
OUTDOOR
PURPOSE
SPECIALLY].

SIZE= 20-40 MM [SMALL]

PRIZE =

10-15 RS/KG [FOR BULK QTY PRIZE WILL REDUCED.]

**DETAILS=**THIS NEEDED
3-3.8 KG IN A

SQFT..[FOR OUTDOOR PURPOSE SPECIALLY].

CONTACT -7793853722

#### WHITE MARBLE PEBBLES

**SPECIFICATION** 

**SIZE=** 80-120 MM [ LARGE ]

PRIZE =

10-15 RS/KG [FOR BULK QTY PRIZE WILL REDUCED.]

**DETAILS**=

THIS NEEDED
4-5 KG IN A
SQFT..[FOR
OUTDOOR
PURPOSE
SPECIALLY].

**SPECIFICATION** 

SIZE= 15-25 MM [X-SMALL]

PRIZE =

10-15 RS/KG [FOR BULK QTY PRIZE WILL REDUCED.]

**DETAILS**=

THIS NEEDED
2.8-3.5 KG IN A
SQFT..[FOR
OUTDOOR
PURPOSE
SPECIALLY

**CONTACT -7793853722** 