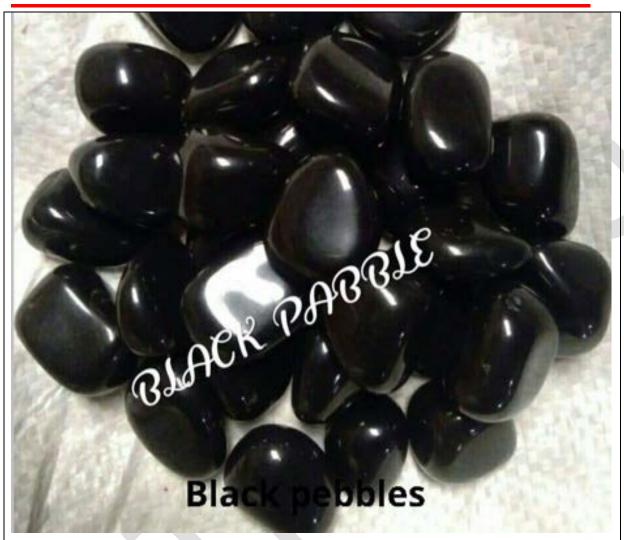

#### Z -BLACK PEBBLES (UNPOLISHED)

**SPECIFICATION** 

SIZE= 30-60 MM [MEDIUM]

PRIZE =
10-15 RS/KG
[FOR BULK
QTY PRIZE
WILL
REDUCED.]
DETAILS=
THIS
NEEDED
3.5-4 KG IN A
SQFT..[FOR
OUTDOOR
PURPOSE
SPECIALLY].

#### Z -BLACK PEBBLES (UNPOLISHED)

**SPECIFICATION** 

SIZE= 20-30 MM [SMALL]

#### **DETAILS**=

THIS NEEDED
3-3.8 KG IN A
SQFT..[FOR
OUTDOOR
PURPOSE
SPECIALLY].

**SPECIFICATION** 

#### **SIZE=** 80-120 MM [ LARGE ]

#### PRIZE =

10-15 RS/KG [FOR BULK QTY PRIZE WILL REDUCED.]

#### **DETAILS**=

THIS NEEDED 4-5 KG IN A SQFT..[FOR OUTDOOR PURPOSE SPECIALLY].