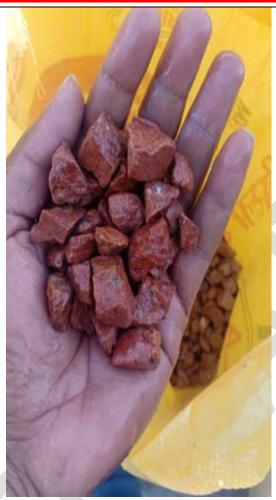

#### Z -BLACK PEBBLES (UNPOLISHED)

**SPECIFICATION** 

SIZE= 30-60 MM [MEDIUM]

PRIZE =
10-15 RS/KG
[FOR BULK
QTY PRIZE
WILL
REDUCED.]
DETAILS=
THIS
NEEDED
3.5-4 KG IN A
SQFT..[FOR
OUTDOOR
PURPOSE
SPECIALLY].

#### Z -BLACK PEBBLES (UNPOLISHED)

**SPECIFICATION** 

SIZE= 20-30 MM [SMALL]

#### PRIZE =

10-15 RS/KG [FOR BULK QTY PRIZE WILL REDUCED.]

#### **DETAILS**=

THIS NEEDED
3-3.8 KG IN A
SQFT..[FOR
OUTDOOR
PURPOSE
SPECIALLY].

**SPECIFICATION** 