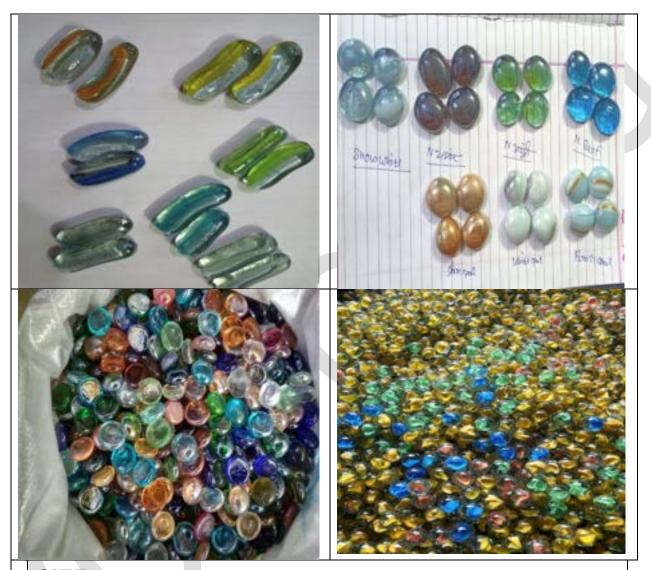

### **GLASS PEBBLES**

SIZE= 15-25 MM[SMALL] PRIZE = 40-100 RS/KG

[FOR BULK QTY PRIZE WILL REDUCED.]

**DETAILS**= THIS NEEDED 2.5-3.5 KG IN A SQFT.[FOR INDOOR PURPOSE SPECIALLY].. ALL COLOUR AND VARIETY OF GLASS PEBBLES FOR POTS PURPOSE

CONTACT -7793853722