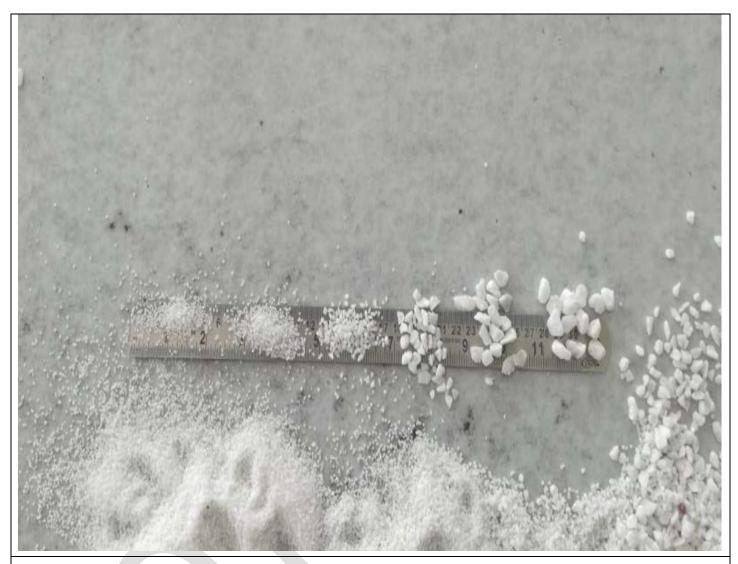

### <u>MARBLE CHIPS (GRAVEL)</u>

SIZE= 8-13 MM [SMALL]

PRIZE = 5-20 RS/KG
[FOR BULK QTY PRIZE WILL
REDUCED.]

DETAILS= THIS NEEDED

2.5-3.5 KG IN A SQFT.[FOR
INDOOR,OUTDOOR PURPOSE
SPECIALLY]... ALL COLOUR
NATURAL CHIPS AVAILABLE.

SIZE= 6-8 MM [SMALL]

PRIZE = 5-25 RS/KG
[FOR BULK QTY PRIZE WILL
REDUCED.]

DETAILS= THIS NEEDED

2.5-3.5 KG IN A SQFT.[FOR
INDOOR,OUTDOOR PURPOSE
SPECIALLY] ... ALL COLOUR NATURAL
CHIPS AVAILABLE.

CONTACT -7793853722

### MARBLE CHIPS (GRAVEL)

**SIZE= 15-25 MM [SMALL]** 

PRIZE = 5-25 RS/KG
[FOR BULK QTY PRIZE WILL REDUCED.]

**DETAILS**= THIS NEEDED 2.5-3.5 KG IN A SQFT.[FOR INDOOR,OUTDOOR PURPOSE SPECIALLY].. ALL COLOUR AND <u>VARIET</u>Y OF MARBLE CHIPS ARE AVAILABLE..UESE FOR FLOORING AND LANDSCAPING USES...

### MARBLE CHIPS (GRAVELS)

SIZE= 80 MESH [FINE]

PRIZE = 3-20 RS/KG

[FOR BULK QTY PRIZE WILL REDUCED.]

**DETAILS= THIS NEEDED** 

2.5-3.5 KG IN A SQFT.[FOR INDOOR FLORRING PURPOSE SPECIALLY] ... ALL COLOUR NATURAL POWDER AVAILABLE.

### MARBLE CHIPS (GRAVEL)

SIZE= .75-1 MM [SMALL]

PRIZE = 5-20 RS/KG

[FOR BULK QTY PRIZE WILL REDUCED.]

DETAILS= THIS NEEDED

2.5-3.5 KG IN A SQFT.[FOR
INDOOR,OUTDOOR PURPOSE
SPECIALLY]... ALL COLOUR
NATURAL SAND AVAILABLE.

SIZE= 1 MM [SMALL]

PRIZE = 5-20 RS/KG

[FOR BULK QTY PRIZE WILL REDUCED.]

DETAILS= THIS NEEDED

2.5-3.5 KG IN A SQFT.[FOR
INDOOR,OUTDOOR PURPOSE
SPECIALLY] ... ALL COLOUR
NATURAL SAND AVAILABLE.

CONTACT -7793853722

### MARBLE CHIPS (GRAVELS)

SIZE= 80 MESH [FINE]

PRIZE = 3-20 RS/KG

[FOR BULK QTY PRIZE WILL

REDUCED.]

DETAILS= THIS NEEDED

2.5-3.5 KG IN A SQFT.[FOR INDOOR FLORRING PURPOSE SPECIALLY]... ALL COLOUR NATURAL POWDER AVAILABLE..

SIZE= 300 MESH [VERY FINE]

PRIZE = 4-20 RS/KG

[FOR BULK QTY PRIZE WILL

REDUCED.]

DETAILS= THIS NEEDED

2.5-3.5 KG IN A SQFT.[FOR

INDOOR PAINTINGS PURPOSE

SPECIALLY]... ALL COLOUR

NATURAL POWDER AVAILABLE.

CONTACT -7793853722