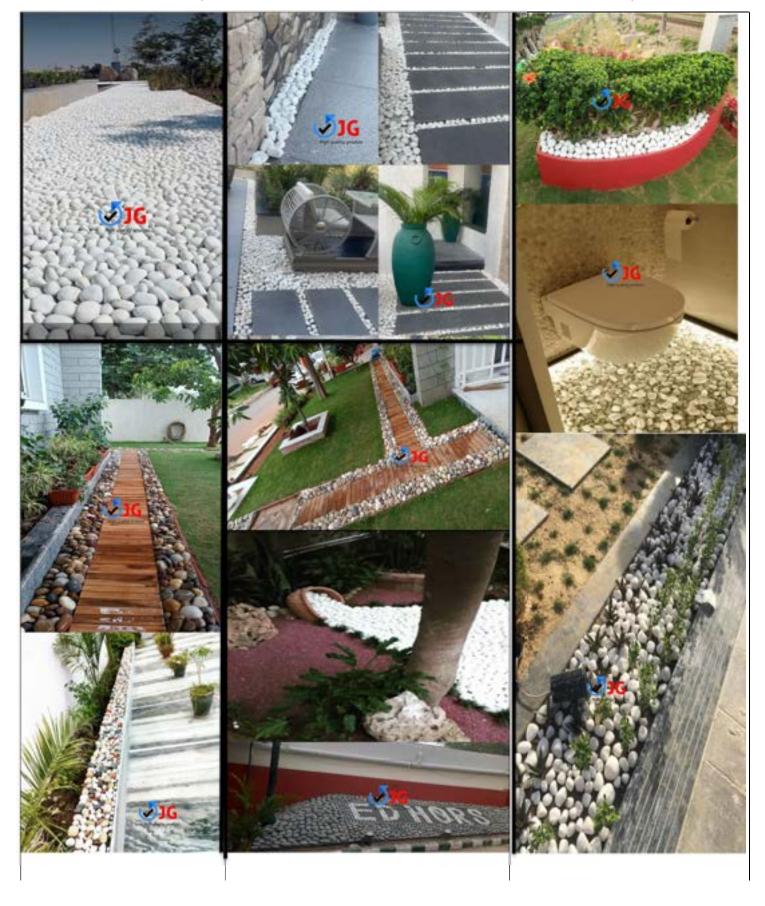

]

#### **DETAILS**=

THIS NEEDED 4-5 KG IN A SQFT..[FOR OUTDOOR PURPOSE SPECIALLY].



## **COLOUR UNPOLISH PEBBLES**



CONTACT -7793853722

#### **COLOUR UNPOLISH PEBBLES**



**SIZE= 2-4 INCH(SIZE AS PER CUSTOMER AVALAIBLE)** 

PRIZE = 12-25 RS/KG

[FOR BULK QTY PRIZE WILL REDUCED.]

**DETAILS= THIS NEEDED** 

2.5-3.5 KG IN A SQFT.[FOR INDOOR OUTDOOR DECORATION PURPOSE SPECIALLY] ALL COLOUR NATURAL PEBBLES AVAILABLE.FOR LANDSCAPING PURPOSE

CONTACT -7793853722

#### RIVER UNPOLISHED PEBBLES



SIZE= AVAILABLE IN ALL THE SIZES

PRIZE =

5-30 RS/KG

[FOR BULK QTY PRIZE WILL REDUCED.]

**DETAILS= THIS NEEDED** 

4-6 KG IN A SQFT.[FOR OUTDOOR PURPOSE SPECIALLY] ALL COLOUR RIVER PEBBLES AVAILABLE ...USAGE FOR BULK LANDSCAPING PROJECTS..

CONTACT -7793853722

# DECORATION OF JG'S CUSTOMERS



DECORATION OF JG'S CUSTOMERS



#### **BLACK POLISHED PEBBLES A+**



SIZE= 20-30 MM [MEDIUM]

PRIZE = 32-55 RS/KG

[FOR BULK QTY PRIZE WILL REDUCED.]

**DETAILS= THIS NEEDED** 

2.5-3.5 KG IN A SQFT.[FOR INDOOR PURPOSE SPECIALLY]
SUPER BLACK FULLY POLISHED FOR INTERIOR PURPOSE

CONTACT -7793853722

#### **BLACK POLISHED PEBBLES A+**





SIZE= 10-20 MM , 35-50 MM [SMALL] [LARGE]

PRIZE =

[ 32-55 RS/KG ] [50-70]

[FOR BULK QTY PRIZE WILL REDUCED.]

DETAILS = THIS NEEDED

2.5-3.5 KG IN A SQFT.[FOR INDOOR PURPOSE SPECIALLY]

SUPER BLACK FULLY POLISHED FOR INTERIOR PURPOSE

CONTACT -7793853722

### <u>MARBLE CHIPS (GRAVEL)</u>





SIZE= 8-13 MM [SMALL]

PRIZE = 5-20 RS/KG
[FOR BULK QTY PRIZE WILL
REDUCED.]

DETAILS= THIS NEEDED

2.5-3.5 KG IN A SQFT.[FOR
INDOOR,OUTDOOR PURPOSE
SPECIALLY].