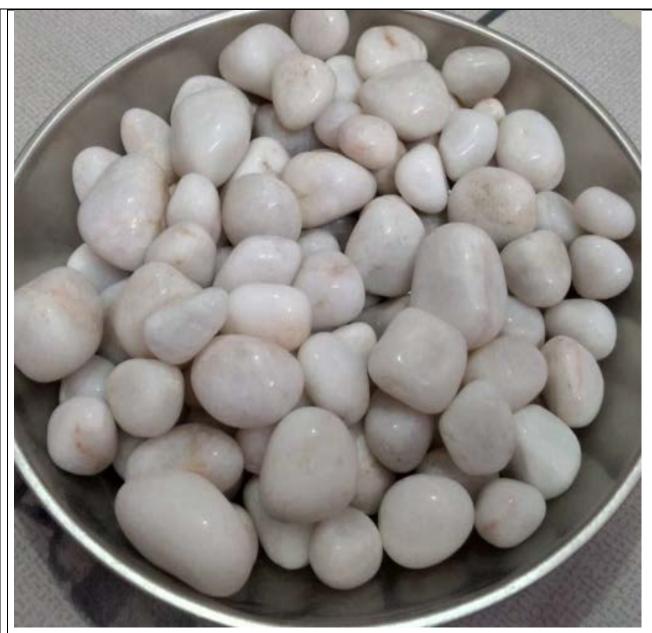

#### WHITE MARBLE PEBBLES

**SPECIFICATION** 

**SIZE=** 40-60 MM [MEDIUM]

PRIZE =

10-15 RS/KG [FOR BULK QTY PRIZE WILL REDUCED.]

**DETAILS**=

THIS NEEDED
3.5-4 KG IN A
SQFT..[FOR
OUTDOOR
PURPOSE
SPECIALLY].

SIZE= 20-40 MM [SMALL]

#### WHITE MARBLE PEBBLES

**SPECIFICATION** 

**SIZE=** 80-120 MM [ LARGE ]

PRIZE =

10-15 RS/KG [FOR BULK QTY PRIZE WILL REDUCED.]

**DETAILS**=

THIS NEEDED
4-5 KG IN A
SQFT..[FOR
OUTDOOR
PURPOSE
SPECIALLY].

**SPECIFICATION** 