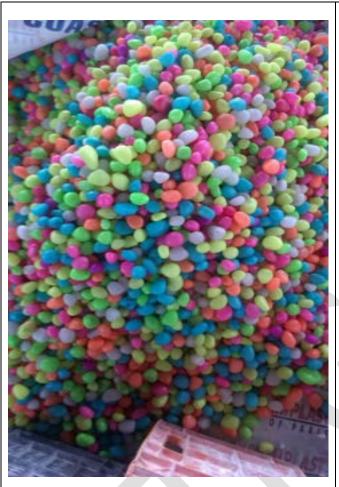

#### **COLOUR UNPOLISH PEBBLES**

**SIZE= 2-4 INCH(SIZE AS PER CUSTOMER AVALAIBLE)** 

PRIZE = 12-25 RS/KG

[FOR BULK QTY PRIZE WILL REDUCED.]

**DETAILS= THIS NEEDED** 

2.5-3.5 KG IN A SQFT.[FOR INDOOR OUTDOOR DECORATION PURPOSE SPECIALLY] ALL COLOUR NATURAL PEBBLES AVAILABLE.FOR LANDSCAPING PURPOSE