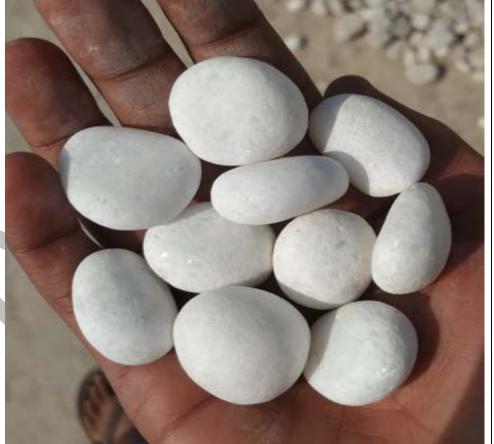

#### WHITE MARBLE PEBBLES

**SPECIFICATION** 

**SIZE=** 40-60 MM [MEDIUM]

PRIZE =

10-15 RS/KG [FOR BULK QTY PRIZE WILL REDUCED.]

**DETAILS**=

THIS NEEDED
3.5-4 KG IN A
SQFT..[FOR
OUTDOOR
PURPOSE
SPECIALLY].

SIZE= 20-40 MM [SMALL]

#### WHITE MARBLE PEBBLES

**SPECIFICATION** 

**SIZE=** 80-120 MM [ LARGE ]

PRIZE =

10-15 RS/KG [FOR BULK QTY PRIZE WILL REDUCED.]

**DETAILS**=

THIS NEEDED
4-5 KG IN A
SQFT..[FOR
OUTDOOR
PURPOSE
SPECIALLY].

**SPECIFICATION** 

SIZE= 15-25 MM [X-SMALL]

PRIZE =

10-15 RS/KG [FOR BULK QTY PRIZE WILL REDUCED.]

**DETAILS**=

THIS NEEDED
2.8-3.5 KG IN A
SQFT..[FOR
OUTDOOR
PURPOSE
SPECIALLY

**CONTACT -7793853722** 