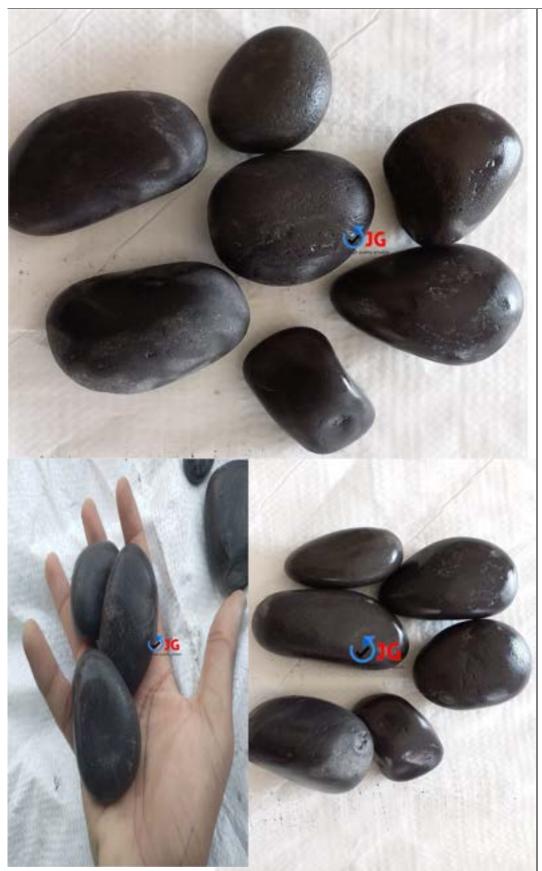

#### Z -BLACK PEBBLES (UNPOLISHED)

**SPECIFICATION** 

SIZE= 30-60 MM [MEDIUM]

PRIZE =
10-15 RS/KG
[FOR BULK
QTY PRIZE
WILL
REDUCED.]
DETAILS=
THIS
NEEDED
3.5-4 KG IN A
SQFT..[FOR
OUTDOOR
PURPOSE
SPECIALLY].

#### Z -BLACK PEBBLES (UNPOLISHED)

**SPECIFICATION** 

SIZE= 20-30 MM [SMALL]

#### PRIZE =

10-15 RS/KG [FOR BULK QTY PRIZE WILL REDUCED.]

#### **DETAILS**=

THIS NEEDED
3-3.8 KG IN A
SQFT..[FOR
OUTDOOR
PURPOSE
SPECIALLY].

**SPECIFICATION** 

#### **SIZE=** 80-120 MM [ LARGE ]

#### **DETAILS**=

THIS NEEDED 4-5 KG IN A SQFT..[FOR OUTDOOR PURPOSE SPECIALLY].