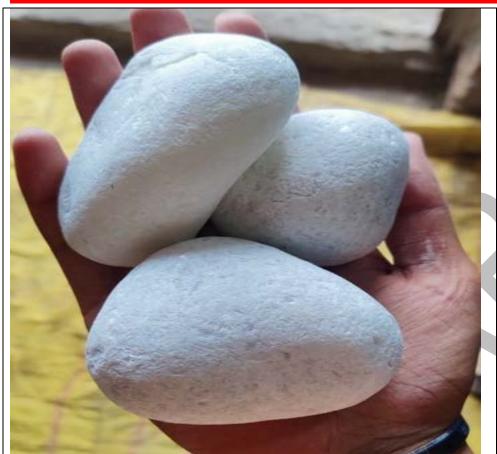

#### WHITE MARBLE PEBBLES

**SPECIFICATION** 

**SIZE=** 80-120 MM [ LARGE ]

PRIZE =

10-15 RS/KG [FOR BULK QTY PRIZE WILL REDUCED.]

**DETAILS**=

THIS NEEDED
4-5 KG IN A
SQFT..[FOR
OUTDOOR
PURPOSE
SPECIALLY].

**SPECIFICATION** 

#### **SIZE=** 80-120 MM [ LARGE ]

#### **DETAILS**=

THIS NEEDED 4-5 KG IN A SQFT..[FOR OUTDOOR PURPOSE SPECIALLY].