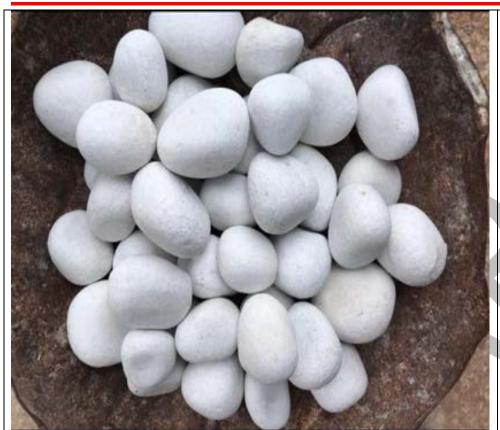

#### WHITE MARBLE PEBBLES

**SPECIFICATION** 

**SIZE=** 40-60 MM [MEDIUM]

PRIZE =

10-15 RS/KG [FOR BULK QTY PRIZE WILL REDUCED.]

**DETAILS**=

THIS NEEDED
3.5-4 KG IN A
SQFT..[FOR
OUTDOOR
PURPOSE
SPECIALLY].

SIZE= 20-40 MM [SMALL]

#### WHITE MARBLE PEBBLES

**SPECIFICATION** 

**SIZE=** 80-120 MM [ LARGE ]

PRIZE =

10-15 RS/KG [FOR BULK QTY PRIZE WILL REDUCED.]

**DETAILS**=

THIS NEEDED
4-5 KG IN A
SQFT..[FOR
OUTDOOR
PURPOSE
SPECIALLY].

**SPECIFICATION** 

SIZE= 15-25 MM [X-SMALL]

PRIZE =

10-15 RS/KG [FOR BULK QTY PRIZE WILL REDUCED.]

**DETAILS**=

THIS NEEDED
2.8-3.5 KG IN A
SQFT..[FOR
OUTDOOR
PURPOSE
SPECIALLY

**CONTACT -7793853722** 