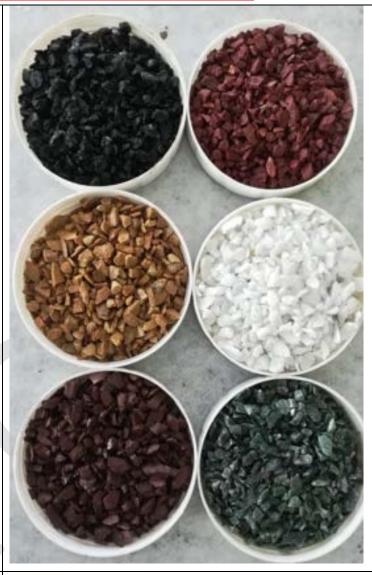

#### **COLOUR UNPOLISH PEBBLES**

**SIZE= 2-4 INCH(SIZE AS PER CUSTOMER AVALAIBLE)** 

PRIZE = 12-25 RS/KG

[FOR BULK QTY PRIZE WILL REDUCED.]

**DETAILS= THIS NEEDED** 

2.5-3.5 KG IN A SQFT.[FOR INDOOR OUTDOOR DECORATION PURPOSE SPECIALLY] ALL COLOUR NATURAL PEBBLES AVAILABLE.FOR LANDSCAPING PURPOSE