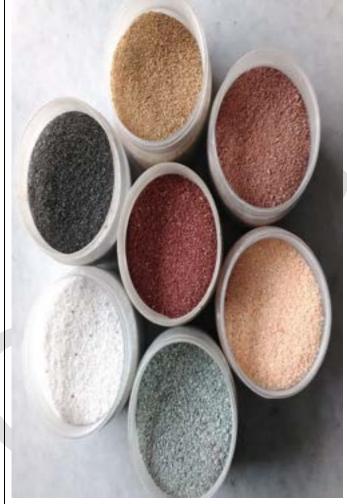

### MARBLE CHIPS (GRAVEL)

SIZE= .75-1 MM [SMALL]

PRIZE = 5-20 RS/KG

[FOR BULK QTY PRIZE WILL REDUCED.]

DETAILS= THIS NEEDED

2.5-3.5 KG IN A SQFT.[FOR
INDOOR,OUTDOOR PURPOSE
SPECIALLY]... ALL COLOUR
NATURAL SAND AVAILABLE.

SIZE= 1 MM [SMALL]

PRIZE = 5-20 RS/KG

[FOR BULK QTY PRIZE WILL REDUCED.]

DETAILS= THIS NEEDED

2.5-3.5 KG IN A SQFT.[FOR
INDOOR,OUTDOOR PURPOSE
SPECIALLY] ... ALL COLOUR
NATURAL SAND AVAILABLE.

CONTACT -7793853722

### MARBLE CHIPS (GRAVELS)

SIZE= 80 MESH [FINE]

PRIZE = 3-20 RS/KG

[FOR BULK QTY PRIZE WILL

REDUCED.]

DETAILS= THIS NEEDED

2.5-3.5 KG IN A SQFT.[FOR INDOOR FLORRING PURPOSE SPECIALLY]... ALL COLOUR NATURAL POWDER AVAILABLE..

SIZE= 300 MESH [VERY FINE]

PRIZE = 4-20 RS/KG

[FOR BULK QTY PRIZE WILL

REDUCED.]

DETAILS= THIS NEEDED

2.5-3.5 KG IN A SQFT.[FOR

INDOOR PAINTINGS PURPOSE

SPECIALLY]... ALL COLOUR

NATURAL POWDER AVAILABLE.

CONTACT -7793853722