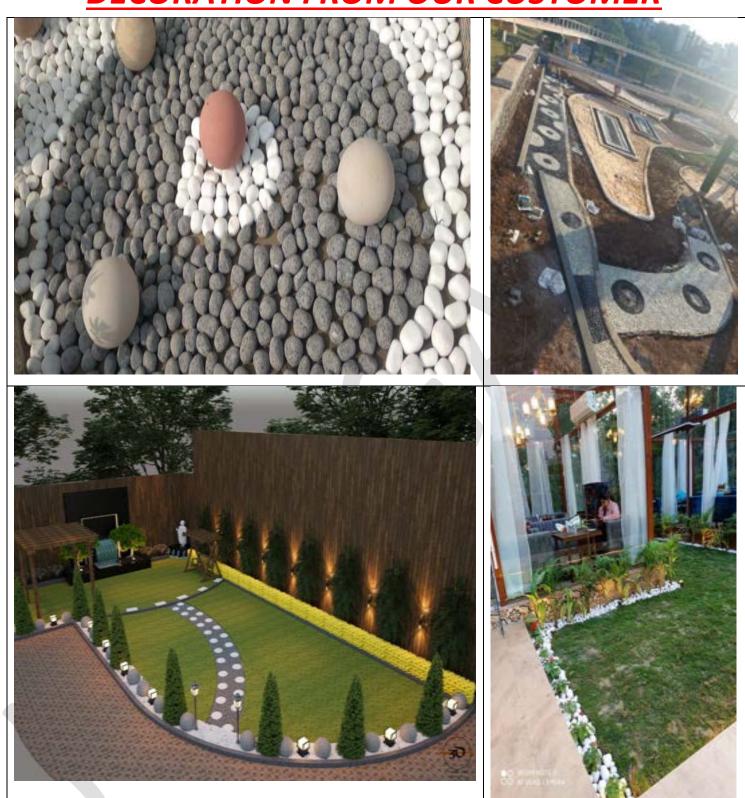

5-25 MM [SMALL]** 

PRIZE = 12-30 RS/KG
[FOR BULK QTY PRIZE WILL
REDUCED.]

DETAILS= THIS NEEDED

2.5-3.5 KG IN A SQFT.[FOR INDOOR
PURPOSE SPECIALLY]

ALL COLOUR DYED SAND FOR
AQUARIUM PURPOSE..

**CONTACT -7793853722** 

### **GLASS PEBBLES**



SIZE= 15-25 MM[SMALL] PRIZE = 40-100 RS/KG

[FOR BULK QTY PRIZE WILL REDUCED.]

**DETAILS**= THIS NEEDED 2.5-3.5 KG IN A SQFT.[FOR INDOOR PURPOSE SPECIALLY].. ALL COLOUR AND VARIETY OF GLASS PEBBLES FOR POTS PURPOSE

CONTACT -7793853722

### **ONYX PEBBLES**



SIZE=20-30 MM [SMALL] PRIZE = 100-150 RS/KG [FOR BULK QTY PRIZE WILL REDUCED.]

DETAILS=THIS NEEDED 2.5-3.5 KG IN A SQFT.[FOR INDOOR PURPOSE SPECIALLY] ALL COLOUR ONYX PEBBLES AVAILABLE IN BOTH  $1^{ST}$  AND  $2^{ND}$  QUALITY..

CONTACT -7793853722

#### **DECORATION FROM OUR CUSTOMER**



CONTACT -7793853722

# **IMPORTANT DETAILS**

#### **Terms and contidions**

|     | GST applied on all products respected Gov. Rules and regulation  |
|-----|------------------------------------------------------------------|
| 1]  | (.25, 5% and 12%).                                               |
| 2]  | Transportation/ courier charge will be extra on above price.     |
| 3]  | Payment option: 100% advance with Order.                         |
|     | Delivery within 4-7 working days after your purchase order with  |
| 4]  | payment. If order is outside india then it wil takes 15-30 days. |
| 5]  | Order should not cancelled in any conditions.                    |
| 6]  | Order should not return and replace in any conditions            |
| 7]  | This rate are valid for 15 days from t