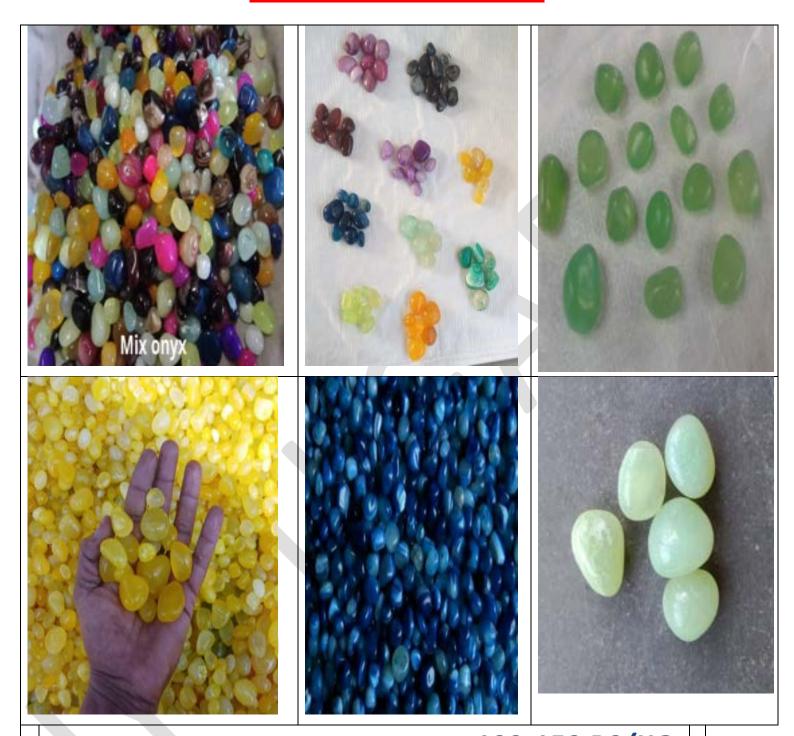

### **ONYX PEBBLES**

SIZE=20-30 MM [SMALL] PRIZE = 100-150 RS/KG [FOR BULK QTY PRIZE WILL REDUCED.]

DETAILS=THIS NEEDED 2.5-3.5 KG IN A SQFT.[FOR INDOOR PURPOSE SPECIALLY] ALL COLOUR ONYX PEBBLES AVAILABLE IN BOTH  $1^{ST}$  AND  $2^{ND}$  QUALITY..

CONTACT -7793853722