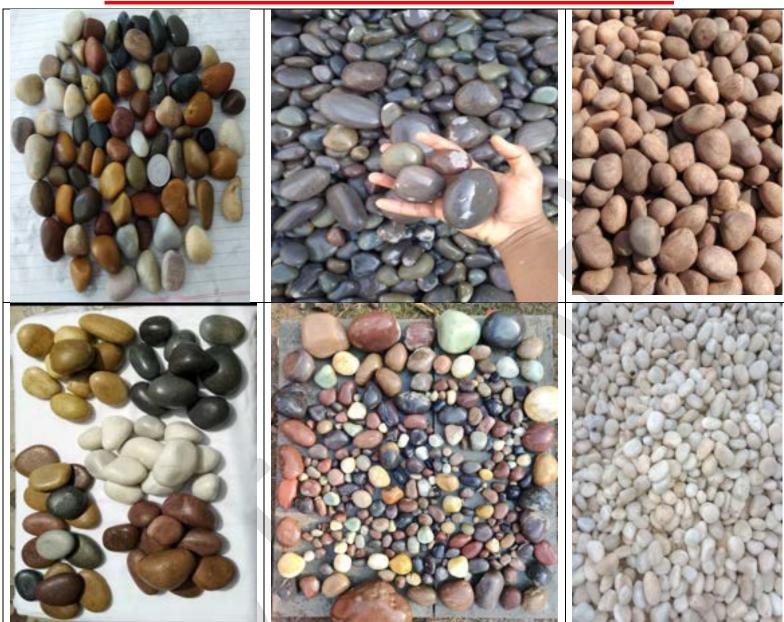

#### WHY TO CHOOSE US?

WE ARE THE LARGEST SUPPLIER AND
MANUFACTURER OF PEBBLES STONE IN INDIA .OUR
MAIN AIM TO SUPPLY THE BEST QUALITY PRODUCTS
AND ONLY SELL AFTER THE MATERIAL PASSED ALL
THE QUALITY CHECKS BY THE TEAM.THERE IS A THREE
RESPONSE FROM THE CUSTOMER "BAD", "GOOD"
AND "WOW".OUR ONLY AIM IS TO ACHIEVE WOW..

#### WHITE MARBLE PEBBLES

**SPECIFICATION** 

**SIZE=** 40-60 MM [MEDIUM]

PRIZE =

10-15 RS/KG [FOR BULK QTY PRIZE WILL REDUCED.]

**DETAILS**=

THIS NEEDED
3.5-4 KG IN A
SQFT..[FOR
OUTDOOR
PURPOSE
SPECIALLY].

SIZE= 20-40 MM [SMALL]

#### WHITE MARBLE PEBBLES

**SPECIFICATION** 

**SIZE=** 80-120 MM [ LARGE ]

PRIZE =

10-15 RS/KG [FOR BULK QTY PRIZE WILL REDUCED.]

**DETAILS**=

THIS NEEDED
4-5 KG IN A
SQFT..[FOR
OUTDOOR
PURPOSE
SPECIALLY].

**SPECIFICATION** 

#### Z -BLACK PEBBLES (UNPOLISHED)

**SPECIFICATION** 

SIZE= 30-60 MM [MEDIUM]

PRIZE =
10-15 RS/KG
[FOR BULK
QTY PRIZE
WILL
REDUCED.]
DETAILS=
THIS
NEEDED
3.5-4 KG IN A
SQFT..[FOR
OUTDOOR
PURPOSE
SPECIALLY].

#### **COLOUR UNPOLISH PEBBLES**

**SIZE= 2-4 INCH(SIZE AS PER CUSTOMER AVALAIBLE)** 

PRIZE = 12-25 RS/KG

[FOR BULK QTY PRIZE WILL REDUCED.]

**DETAILS= THIS NEEDED** 

2.5-3.5 KG IN A SQFT.[FOR INDOOR OUTDOOR DECORATION PURPOSE SPECIALLY] ALL COLOUR NATURAL PEBBLES AVAILABLE.FOR LANDSCAPING PURPOSE

#### RIVER UNPOLISHED PEBBLES

SIZE= AVAILABLE IN ALL THE SIZES

PRIZE =

5-30 RS/KG

[FOR BULK QTY PRIZE WILL REDUCED.]

**DETAILS= THIS NEEDED** 

4-6 KG IN A SQFT.[FOR OUTDOOR PURPOSE SPECIALLY] ALL COLOUR RIVER PEBBLES AVAILABLE ...USAGE FOR BULK LANDSCAPING PROJECTS..