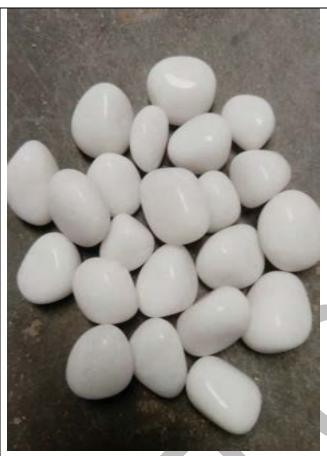

#### WHITE POLISHED PEBBLES A+

**SPECIFICATION** 

SIZE= 20-30 MM,10-20MM [SMALL]

PRIZE =

32-55 RS/KG

[FOR BULK QTY PRIZE WILL REDUCED.]

**DETAILS= THIS NEEDED** 

2.5-3.5 KG IN A SQFT.[FOR INDOOR PURPOSE SPECIALLY]
SUPER WHITE FULLY POLISHED FOR INTERIOR PURPOSE.

CONTACT -7793853722