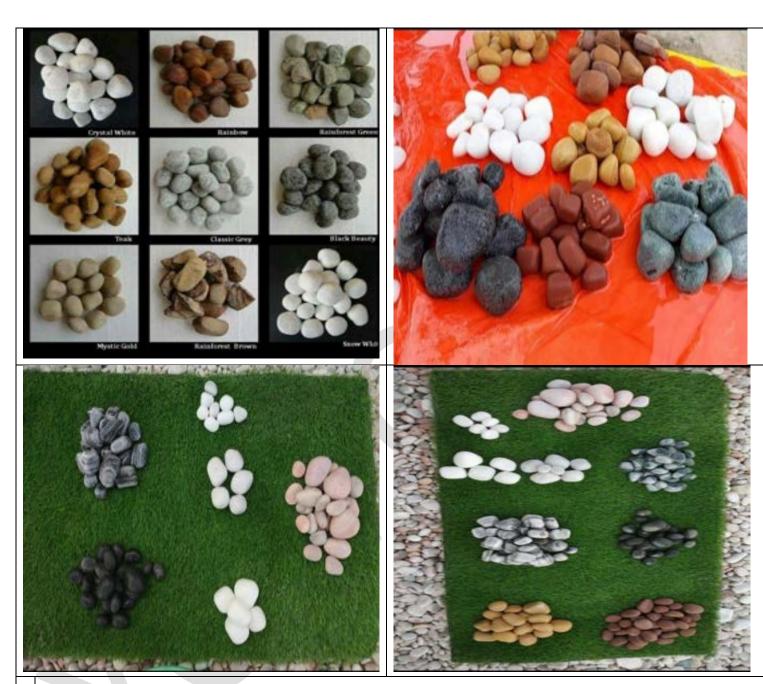

WHITE FULLY POLISHED FOR INTERIOR PURPOSE.

CONTACT -7793853722

#### Z -BLACK PEBBLES (UNPOLISHED)



**SPECIFICATION** 

SIZE= 30-60 MM [MEDIUM]

PRIZE =
10-15 RS/KG
[FOR BULK
QTY PRIZE
WILL
REDUCED.]
DETAILS=
THIS
NEEDED
3.5-4 KG IN A
SQFT..[FOR
OUTDOOR
PURPOSE
SPECIALLY].

#### Z -BLACK PEBBLES (UNPOLISHED)



**SPECIFICATION** 

SIZE= 20-30 MM [SMALL]

#### PRIZE =

10-15 RS/KG [FOR BULK QTY PRIZE WILL REDUCED.]

#### **DETAILS**=

THIS NEEDED
3-3.8 KG IN A
SQFT..[FOR
OUTDOOR
PURPOSE
SPECIALLY].

**SPECIFICATION** 

#### **SIZE=** 80-120 MM [ LARGE ]

#### PRIZE =

10-15 RS/KG [FOR BULK QTY PRIZE WILL REDUCED.]

#### **DETAILS**=

THIS NEEDED 4-5 KG IN A SQFT..[FOR OUTDOOR PURPOSE SPECIALLY].



## **COLOUR UNPOLISH PEBBLES**



CONTACT -7793853722

#### **COLOUR UNPOLISH PEBBLES**



**SIZE= 2-4 INCH(SIZE AS PER CUSTOMER AVALAIBLE)** 

PRIZE = 12-25 RS/KG

[FOR BULK QTY PRIZE WILL REDUCED.]

**DETAILS= THIS NEEDED** 

2.5-3.5 KG IN A SQFT.[FOR INDOOR OUTDOOR DECORATION PURPOSE SPECIALLY] ALL COLOUR NATURAL PEBBLES AVAILABLE.FOR LANDSCAPING PURPOSE

CONTACT -7793853722

#### RIVER UNPOLISHED PEBBLES



SIZE= AVAILABLE IN ALL THE SIZES

PRIZE =

5-30 RS/KG

[FOR BULK QTY PRIZE WILL REDUCED.]

**DETAILS= THIS NEEDED** 

4-6 KG IN A SQFT.[FOR OUTDOOR PURPOSE SPECIALLY] ALL COLOUR RIVER PEBBLES AVAILABLE ...USAGE FOR BULK LANDSCAPING PROJECTS..

CONTACT -7793853722

# DECORATION OF JG'S CUSTOMERS



DECORATION OF JG'S CUSTOMERS



#### **BLACK POLISHED PEBBLES A+**



SIZE= 20-30 MM [MEDIUM]

PRIZE = 32-55 RS/KG

[FOR BULK QTY PRIZE WILL REDUCED.]

**DETAILS= THIS NEEDED*