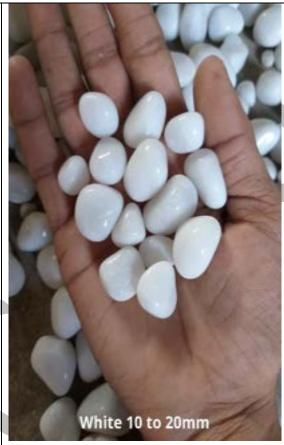

#### WHITE POLISHED PEBBLES A+

**SPECIFICATION** 

SIZE= 20-30 MM,10-20MM [SMALL]

PRIZE =

32-55 RS/KG

[FOR BULK QTY PRIZE WILL REDUCED.]

**DETAILS= THIS NEEDED** 

2.5-3.5 KG IN A SQFT.[FOR INDOOR PURPOSE SPECIALLY]
SUPER WHITE FULLY POLISHED FOR INTERIOR PURPOSE.

CONTACT -7793853722