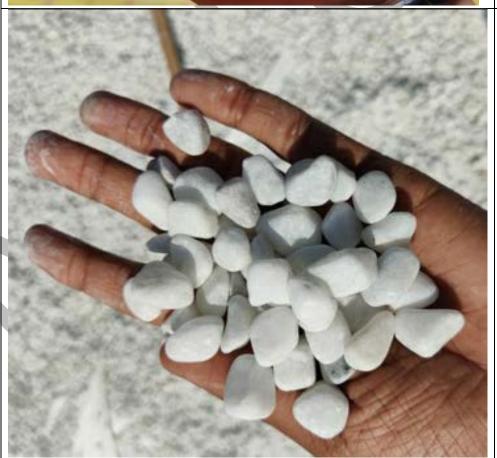

#### WHITE MARBLE PEBBLES

**SPECIFICATION** 

**SIZE=** 40-60 MM [MEDIUM]

PRIZE =

10-15 RS/KG [FOR BULK QTY PRIZE WILL REDUCED.]

**DETAILS**=

THIS NEEDED
3.5-4 KG IN A
SQFT..[FOR
OUTDOOR
PURPOSE
SPECIALLY].

SIZE= 20-40 MM [SMALL]

PRIZE =

10-15 RS/KG [FOR BULK QTY PRIZE WILL REDUCED.]

**DETAILS=**THIS NEEDED
3-3.8 KG IN A

SQFT..[FOR OUTDOOR PURPOSE SPECIALLY].

CONTACT -7793853722

#### WHITE MARBLE PEBBLES

**SPECIFICATION** 

**SIZE=** 80-120 MM [ LARGE ]

PRIZE =

10-15 RS/KG [FOR BULK QTY PRIZE WILL REDUCED.]

**DETAILS**=

THIS NEEDED
4-5 KG IN A
SQFT..[FOR
OUTDOOR
PURPOSE
SPECIALLY].

**SPECIFICATION** 

SIZE= 15-25 MM [X-SMALL]

PRIZE =

10-15 RS/KG [FOR BULK QTY PRIZE WILL REDUCED.]

**DETAILS**=

THIS NEEDED
2.8-3.5 KG IN A
SQFT..[FOR
OUTDOOR
PURPOSE
SPECIALLY

**CONTACT -7793853722** 