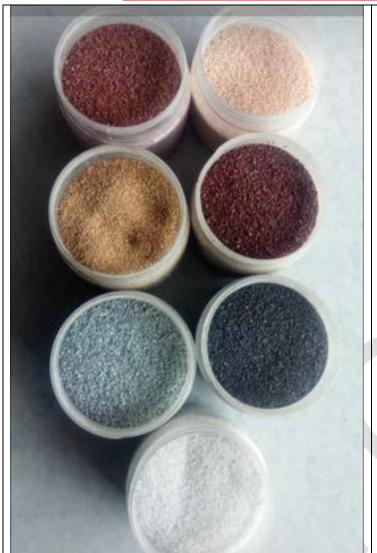

### <u>MARBLE CHIPS (GRAVEL)</u>

SIZE= 8-13 MM [SMALL]

PRIZE = 5-20 RS/KG
[FOR BULK QTY PRIZE WILL
REDUCED.]

DETAILS= THIS NEEDED

2.5-3.5 KG IN A SQFT.[FOR
INDOOR,OUTDOOR PURPOSE
SPECIALLY]... ALL COLOUR
NATURAL CHIPS AVAILABLE.

SIZE= 6-8 MM [SMALL]

PRIZE = 5-25 RS/KG
[FOR BULK QTY PRIZE WILL
REDUCED.]

DETAILS= THIS NEEDED

2.5-3.5 KG IN A SQFT.[FOR
INDOOR,OUTDOOR PURPOSE
SPECIALLY] ... ALL COLOUR NATURAL
CHIPS AVAILABLE.

CONTACT -7793853722

### MARBLE CHIPS (GRAVEL)

**SIZE= 15-25 MM [SMALL]** 

PRIZE = 5-25 RS/KG
[FOR BULK QTY PRIZE WILL REDUCED.]

**DETAILS**= THIS NEEDED 2.5-3.5 KG IN A SQFT.[FOR INDOOR,OUTDOOR PURPOSE SPECIALLY].. ALL COLOUR AND <u>VARIET</u>Y OF MARBLE CHIPS ARE AVAILABLE..UESE FOR FLOORING AND LANDSCAPING USES...

### MARBLE CHIPS (GRAVELS)

SIZE= 80 MESH [FINE]

PRIZE = 3-20 RS/KG

[FOR BULK QTY PRIZE WILL REDUCED.]

**DETAILS= THIS NEEDED** 

2.5-3.5 KG IN A SQFT.[FOR INDOOR FLORRING PURPOSE SPECIALLY] ... ALL COLOUR NATURAL POWDER AVAILABLE.