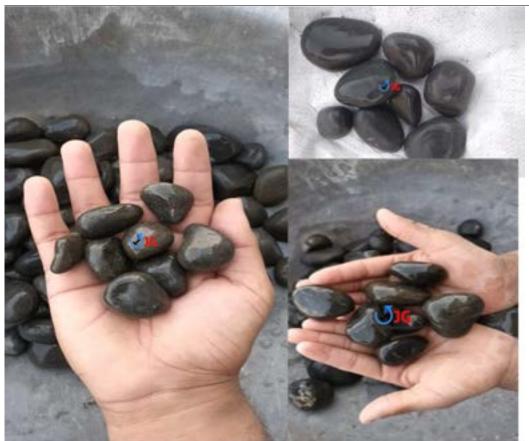

#### Z -BLACK PEBBLES (UNPOLISHED)

**SPECIFICATION** 

SIZE= 30-60 MM [MEDIUM]

PRIZE =
10-15 RS/KG
[FOR BULK
QTY PRIZE
WILL
REDUCED.]
DETAILS=
THIS
NEEDED
3.5-4 KG IN A
SQFT..[FOR
OUTDOOR
PURPOSE
SPECIALLY].

#### Z -BLACK PEBBLES (UNPOLISHED)

**SPECIFICATION** 

SIZE= 20-30 MM [SMALL]

#### **DETAILS**=

THIS NEEDED
3-3.8 KG IN A
SQFT..[FOR
OUTDOOR
PURPOSE
SPECIALLY].

**SPECIFICATION** 

#### **SIZE=** 80-120 MM [ LARGE ]

#### PRIZE =

10-15 RS/KG [FOR BULK QTY PRIZE WILL REDUCED.]

#### **DETAILS**=

THIS NEEDED 4-5 KG IN A SQFT..[FOR OUTDOOR PURPOSE SPECIALLY].