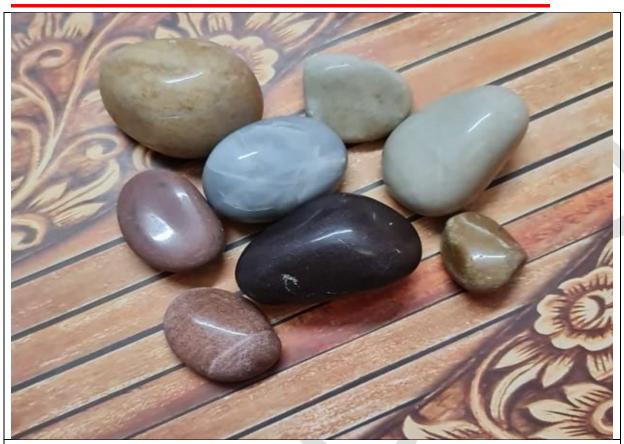

#### RIVER UNPOLISHED PEBBLES

SIZE= AVAILABLE IN ALL THE SIZES

PRIZE =

5-30 RS/KG

[FOR BULK QTY PRIZE WILL REDUCED.]

**DETAILS= THIS NEEDED** 

4-6 KG IN A SQFT.[FOR OUTDOOR PURPOSE SPECIALLY] ALL COLOUR RIVER PEBBLES AVAILABLE ...USAGE FOR BULK LANDSCAPING PROJECTS..