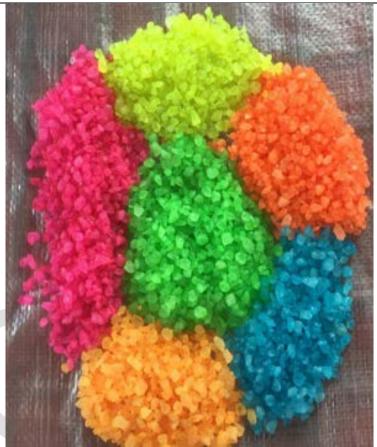

### **CANDY PEBBLES**

SIZE= 30-40 MM [SMALL]

PRIZE = 25-40 RS/KG
[FOR BULK QTY PRIZE WILL
REDUCED.]

**DETAILS=** THIS NEEDED

2.5-3.5 KG IN A SQFT.[FOR INDOOR PURPOSE SPECIALLY]

ALL COLOUR CANDY PEBBLES

FOR INDOOR PURPOSE

SIZE= 15-20 MM [SMALL]

PRIZE = 15-40 RS/KG
[FOR BULK QTY PRIZE WILL
REDUCED.]

DETAILS= THIS NEEDED

2.5-3.5 KG IN A SQFT.[FOR
INDOOR PURPOSE SPECIALLY]

ALL COLOUR CANDY CHIPS FOR
AQUARIUM PURPOSE

CONTACT -7793853722