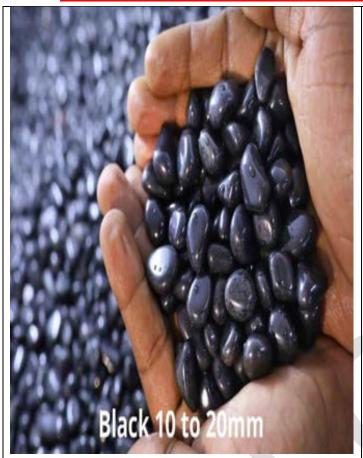

#### **BLACK POLISHED PEBBLES A+**

SIZE= 10-20 MM , 35-50 MM [SMALL] [LARGE]

PRIZE =

[ 32-55 RS/KG ] [50-70]

[FOR BULK QTY PRIZE WILL REDUCED.]

DETAILS = THIS NEEDED

2.5-3.5 KG IN A SQFT.[FOR INDOOR PURPOSE SPECIALLY]

SUPER BLACK FULLY POLISHED FOR INTERIOR PURPOSE

CONTACT -7793853722