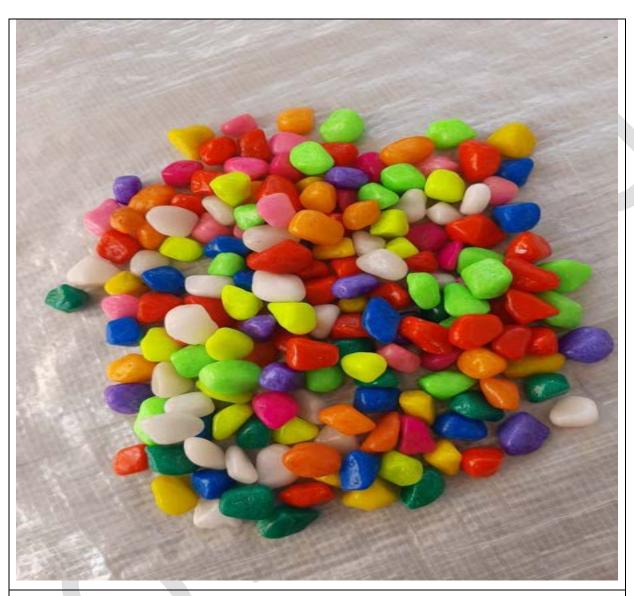

#### **COLOUR UNPOLISH PEBBLES**

**SIZE= 2-4 INCH(SIZE AS PER CUSTOMER AVALAIBLE)** 

PRIZE = 12-25 RS/KG

[FOR BULK QTY PRIZE WILL REDUCED.]

**DETAILS= THIS NEEDED** 

2.5-3.5 KG IN A SQFT.[FOR INDOOR OUTDOOR DECORATION PURPOSE SPECIALLY] ALL COLOUR NATURAL PEBBLES AVAILABLE.FOR LANDSCAPING PURPOSE