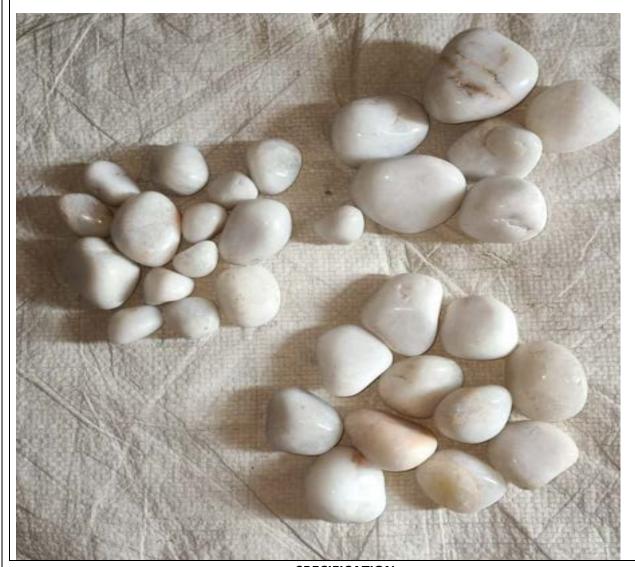

#### WHITE MARBLE PEBBLES

**SPECIFICATION** 

**SIZE=** 40-60 MM [MEDIUM]

PRIZE =

10-15 RS/KG [FOR BULK QTY PRIZE WILL REDUCED.]

**DETAILS**=

THIS NEEDED
3.5-4 KG IN A
SQFT..[FOR
OUTDOOR
PURPOSE
SPECIALLY].

SIZE= 20-40 MM [SMALL]

#### WHITE MARBLE PEBBLES

**SPECIFICATION** 

**SIZE=** 80-120 MM [ LARGE ]

PRIZE =

10-15 RS/KG [FOR BULK QTY PRIZE WILL REDUCED.]

**DETAILS**=

THIS NEEDED
4-5 KG IN A
SQFT..[FOR
OUTDOOR
PURPOSE
SPECIALLY].

**SPECIFICATION** 