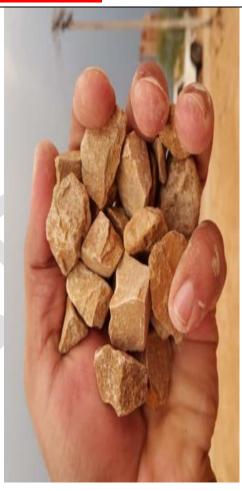

#### **COLOUR UNPOLISH PEBBLES**

**SIZE= 2-4 INCH(SIZE AS PER CUSTOMER AVALAIBLE)** 

PRIZE = 12-25 RS/KG

[FOR BULK QTY PRIZE WILL REDUCED.]

**DETAILS= THIS NEEDED** 

2.5-3.5 KG IN A SQFT.[FOR INDOOR OUTDOOR DECORATION PURPOSE SPECIALLY] ALL COLOUR NATURAL PEBBLES AVAILABLE.FOR LANDSCAPING PURPOSE

CONTACT -7793853722