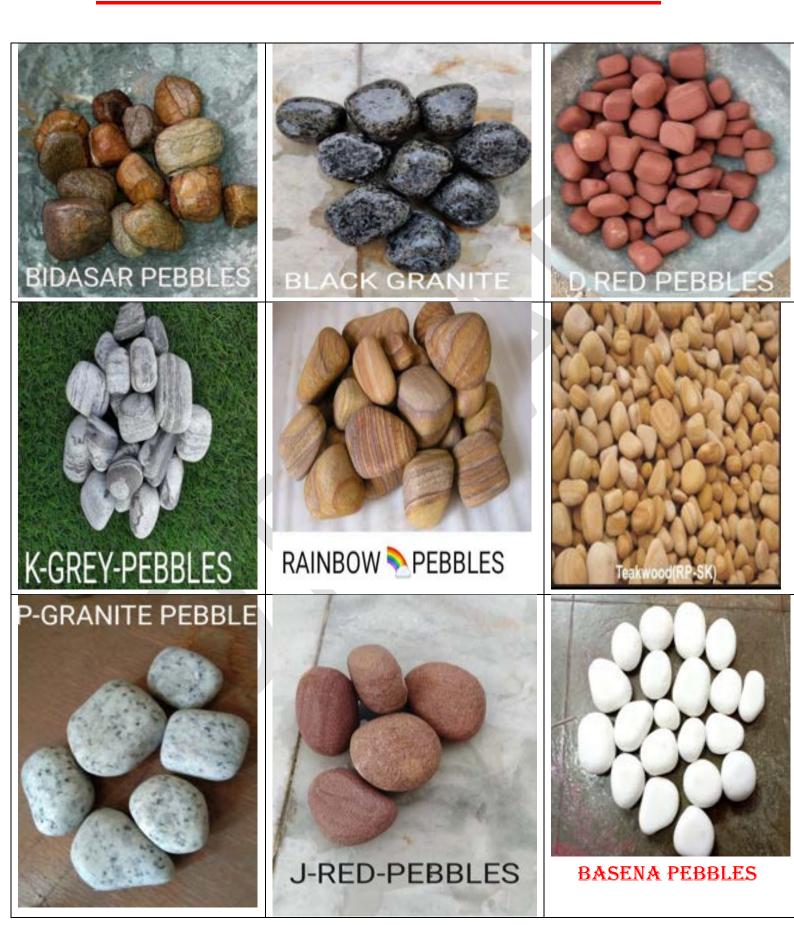

2.5-3.5 KG IN A SQFT.[FOR INDOOR PURPOSE SPECIALLY]
SUPER WHITE FULLY POLISHED FOR INTERIOR PURPOSE.

CONTACT -7793853722

#### Z -BLACK PEBBLES (UNPOLISHED)



**SPECIFICATION** 

SIZE= 30-60 MM [MEDIUM]

PRIZE =
10-15 RS/KG
[FOR BULK
QTY PRIZE
WILL
REDUCED.]
DETAILS=
THIS
NEEDED
3.5-4 KG IN A
SQFT..[FOR
OUTDOOR
PURPOSE
SPECIALLY].

#### Z -BLACK PEBBLES (UNPOLISHED)



**SPECIFICATION** 

SIZE= 20-30 MM [SMALL]

#### PRIZE =

10-15 RS/KG [FOR BULK QTY PRIZE WILL REDUCED.]

#### **DETAILS**=

THIS NEEDED
3-3.8 KG IN A
SQFT..[FOR
OUTDOOR
PURPOSE
SPECIALLY].

**SPECIFICATION** 

#### **SIZE=** 80-120 MM [ LARGE ]

#### PRIZE =

10-15 RS/KG [FOR BULK QTY PRIZE WILL REDUCED.]

#### **DETAILS**=

THIS NEEDED 4-5 KG IN A SQFT..[FOR OUTDOOR PURPOSE SPECIALLY].



## **COLOUR UNPOLISH PEBBLES**



CONTACT -7793853722

#### **COLOUR UNPOLISH PEBBLES**



**SIZE= 2-4 INCH(SIZE AS PER CUSTOMER AVALAIBLE)** 

PRIZE = 12-25 RS/KG

[FOR BULK QTY PRIZE WILL REDUCED.]

**DETAILS= THIS NEEDED** 

2.5-3.5 KG IN A SQFT.[FOR INDOOR OUTDOOR DECORATION PURPOSE SPECIALLY] ALL COLOUR NATURAL PEBBLES AVAILABLE.FOR LANDSCAPING PURPOSE

CONTACT -7793853722

#### RIVER UNPOLISHED PEBBLES



SIZE= AVAILABLE IN ALL THE SIZES

PRIZE =

5-30 RS/KG

[FOR BULK QTY PRIZE WILL REDUCED.]

**DETAILS= THIS NEEDED** 

4-6 KG IN A SQFT.[FOR OUTDOOR PURPOSE SPECIALLY] ALL COLOUR RIVER PEBBLES AVAILABLE ...USAGE FOR BULK LANDSCAPING PROJECTS..

CONTACT -7793853722

# DECORATION OF JG'S CUSTOMERS



DECORATION OF JG'S CUSTOMERS



#### **BLACK POLISHED PEBBLES A+**



SIZE= 20-30 MM [MEDIUM]

PRIZE = 32-55 RS/KG

[F